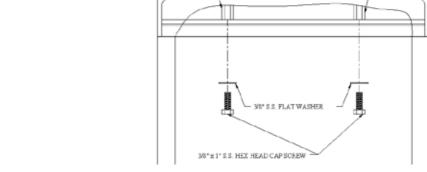

## **CHAIR**

- Four (4) 14 1/2" Square Seats
- Sixteen (16) 3/8" x 1" Stainless Steel Hex Head Bolt
- Sixteen (16) 3/8" Stainless Steel Flat Washers
- 1. Match up nuts welded on the underside of seat with holes on the chair base.
- 2. Place the 3/8" flat washer over 3/8" x 1" hex head bolt and tighten. The washer should be between the bolt and the chair.