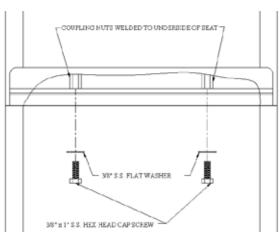

## **CHAIR**

- Four (4) 14 1/2" Square Seats
- Sixteen (16) 3/8" x 1" Stainless Steel Hex Head Bolt
- Sixteen (16) 3/8" Stainless Steel Flat Washers
- 1. Match up nuts welded on the underside of seat with holes on the chair base.
- 2. Place the 3/8" flat washer over 3/8" x 1" hex head bolt and tighten. The washer should be between the bolt and the chair.