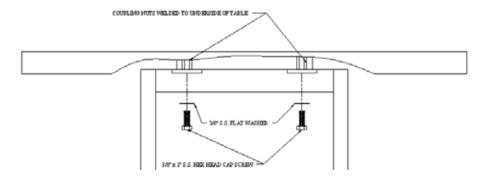

## **TABLE**

- One (1) 30" Square Steel Table Top
- Four (4) 3/8" x 1" Stainless Steel Hex Head Bolt
- Four (4) 3/8" Stainless Steel Flat Washers

Please abide by the following installation instructions:

- 1. Match up nuts welded on the underside of table with holes on the table base.
- 2. Place the 3/8" flat washer over 3/8" x 1" hex head bolt and tighten. The washer should be between the bolt and the table base.